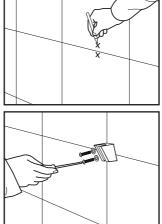

## cz

Při montáži produktu kvalifikovaným odborným personálem je třeba dbát na to, aby upevňovací plochy byly v celém rozsahu upevnění rovné (žádné vyčnívající spáry nebo navzájem přesazené obklady), aby konstrukce stěny byla pro montáž produktu vhodná a zvláště aby v ní nebyla žádná slabá místa. Přiložené vruty a hmoždinky jsou vhodné pouze pro beton. Při jiných konstrukčních materiálech stěny je třeba se řídit údaji výrobce hmoždinek.

## SK

Pri montazi produktu kvalifikovaným odborným personálom je nutné dbať na to, aby upevňovacie plochy boli v celom rozsahu upevnenia rovné (žiadne vyčnievajúce škáry alebo navzájom predsadené obklady), aby konštrukcia steny bola pre montáž produktu vhodná a zvlášť aby v nej neboli žiadne slabé miesta. Priložené vruty a hmoždinky sú vhodné len pre betón. Při iných konštrukčných materi- áloch steny je nutné riadiť sa údajmi výrobcu hmoždiniek.