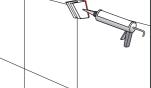

## cz

Při montáži produktu kvalifikovaným odborným personálem je třeba dbát na to, aby upevňovací plochy byly v celém rozsahu upevnění rovné (žádné vyčnívající spáry nebo navzájem přesazené obklady), aby konstrukce stěny byla pro montáž produktu vhodná a zvláště aby v ní nebyla žádná slabá místa. Přiložené vruty a hmoždinky jsou vhodné pouze pro beton. Při jiných konstrukčních materiálech stěny je třeba se řídit údaji výrobce hmoždinek.

## SK

Pri montazi produktu kvalifikovaným odborným personálom je nutné dbať na to, aby upevňovacie plochy boli v celom rozsahu upevnenia rovné (žiadne vyčnievajúce škáry alebo navzájom predsadené obklady), aby konštrukcia steny bola pre montáž produktu vhodná a zvlášť aby v nej neboli žiadne slabé miesta. Priložené vruty a hmoždinky sú vhodné len pre betón. Při iných konštrukčných materi- áloch steny je nutné riadiť sa údajmi výrobcu hmoždiniek.