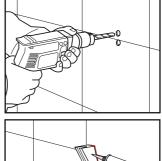

## cz

Při montáži produktu kvalifikovaným odborným personálem je třeba dbát na to, aby upevňovací plochy byly v celém rozsahu upevnění rovné (žádné vyčnívající spáry nebo navzájem přesazené obklady), aby konstrukce stěny byla pro montáž produktu vhodná a zvláště aby v ní nebyla žádná slabá místa. Přiložené vruty a hmoždinky jsou vhodné pouze pro beton. Při jiných konstrukčních materiálech stěny je třeba se řídit údaji výrobce hmoždinek.

## SK

Pri montazi produktu kvalifikovaným odborným personálom je nutné dbať na to, aby upevňovacie plochy boli v celom rozsahu upevnenia rovné (žiadne vyčnievajúce škáry alebo navzájom predsadené obklady), aby konštrukcia steny bola pre montáž produktu vhodná a zvlášť aby v nej neboli žiadne slabé miesta. Priložené vruty a hmoždinky sú vhodné len pre betón. Při iných konštrukčných materi- áloch steny je nutné riadiť sa údajmi výrobcu hmoždiniek.